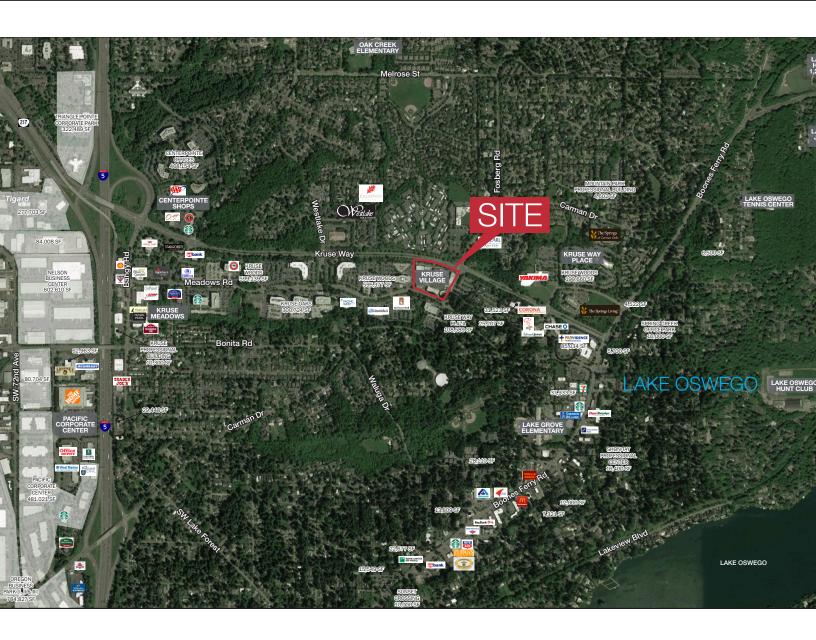

### TRADE AREA AERIAL

George Macoubray 503 504 2957 gmacoubray@naielliott.com Nick Stanton 503 784 0407 nstanton@naielliott.com

Kruse Way has a high concentration of finance, insurance, real estate and professional services as well as more than 2.3 million SF of office space (which is the largest concentration of office space outside of Downtown Portland). There are over 7,000 employees within walking distance of the site.