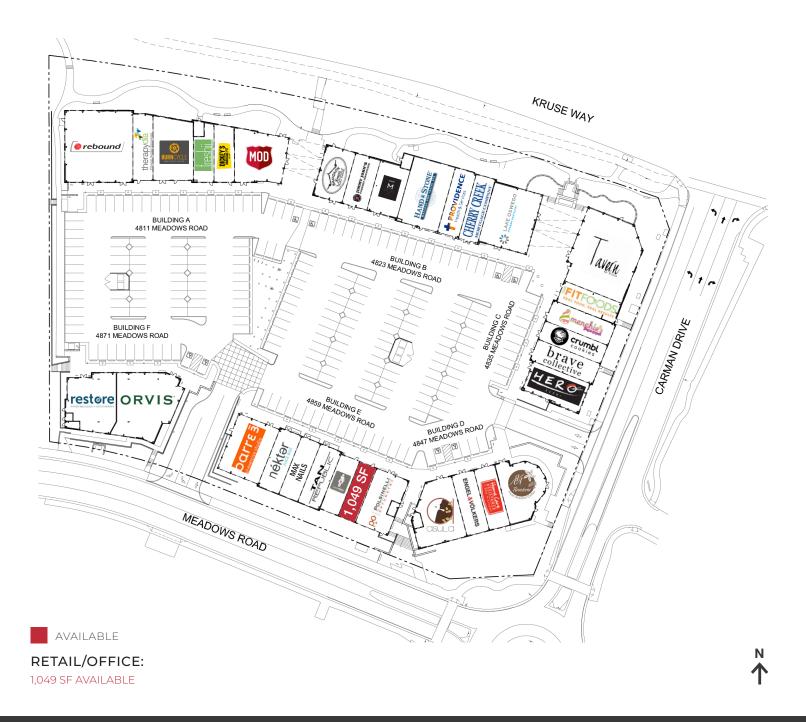

#### **AVAILABLE SPACE**

Retail/Office:

· 1,049 SF

## SITE PLAN

George Macoubray 503 504 2957 gmacoubray@naielliott.com

#### **TENANTS INCLUDE**