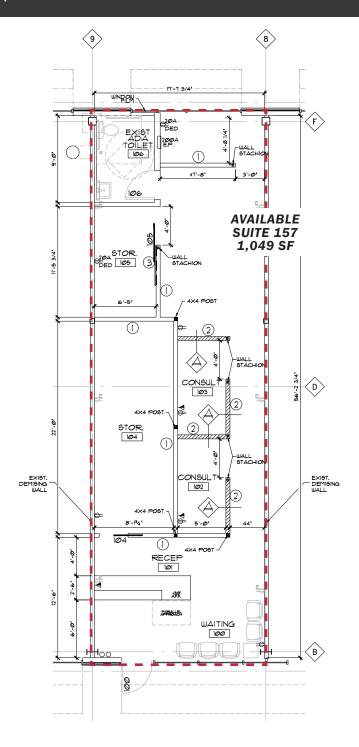

## LEASING PLAN

RETAIL/OFFICE SUITE 157 1,049 SF AVAILABLE

#### **AVAILABLE SPACE**

Retail/Office:

· 1,049 SF